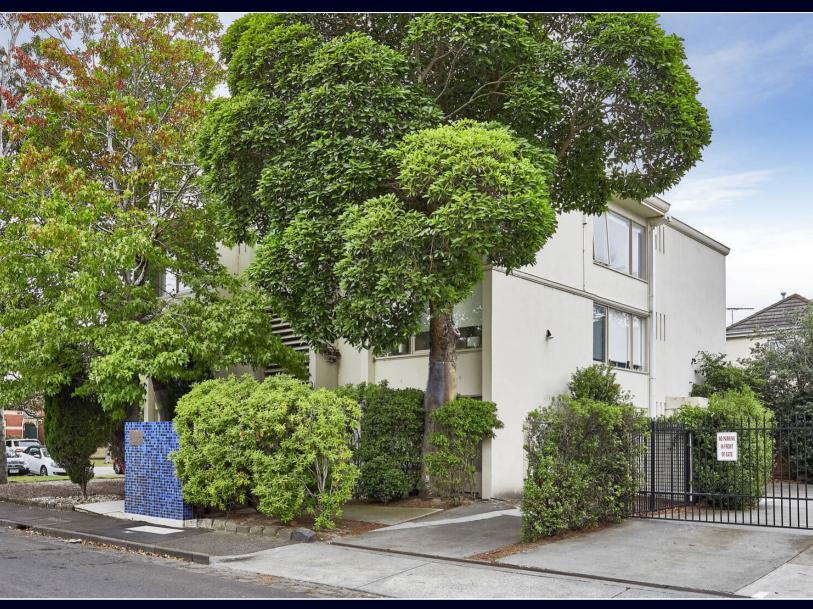

## MIDDLE PARK GEM -NORTH FACING COURTYARD

- Situated in a tightly held block of only 12 apartments.
- Fully renovated secure ground floor apartment is bathed in natural light.

Comprising: renovated kitchen with ample storage, open plan living & dining with sunny outlook opening into large & private entertainers courtyard, bedroom with BIRs & a renovated bathroom.