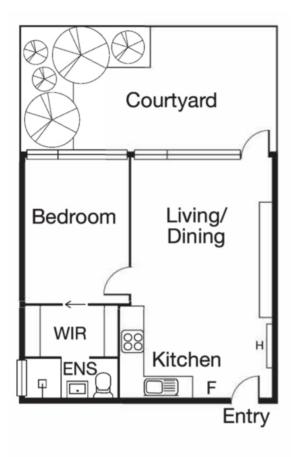

## MIDDLE PARK GEM -NORTH FACING COURTYARD

- Situated in a tightly held block of only 12 apartments.
- Fully renovated secure ground floor apartment is bathed in natural light.

Comprising: renovated kitchen with ample storage, open plan living & dining with sunny outlook opening into large & private entertainers courtyard, bedroom with BIRs & a renovated bathroom.