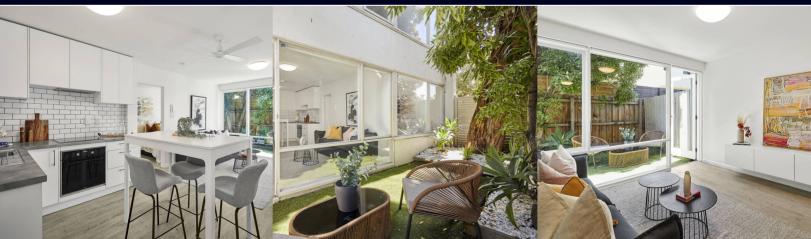

## MIDDLE PARK GEM -NORTH FACING COURTYARD

- Situated in a tightly held block of only 12 apartments.
- Fully renovated secure ground floor apartment is bathed in natural light.

Comprising: renovated kitchen with ample storage, open plan living & dining with sunny outlook opening into large & private entertainers courtyard, bedroom with BIRs & a renovated bathroom.

Accessed via secure intercom plus secure off street parking, the property is suitable to an array of buyers including downsizers, investors or first home owners. Additional benefits include heating, NBN & within walking distance of Beach, Victoria Avenue, Armstrong & Bridport Street shops, city bound trams, MSAC plus the nightlife of St Kilda & Port Melbourne.